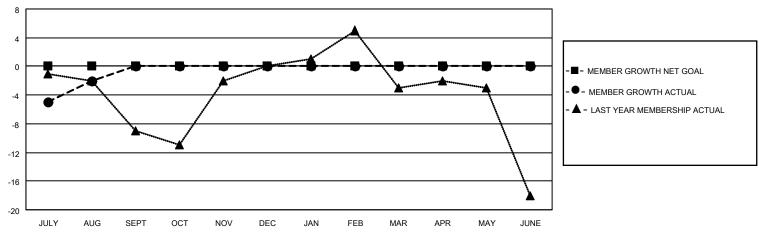

#### GOALS AND ACTUAL MEMBERS CUMULATIVE

| DROPPED CLUBS: 0         |   | 3 CLUBS OF 26 ADDED 1 OR MORE<br>NEW MEMBERS | GENDER DISTRIBUTION  MALE 283 (58.71%) |              |     |
|--------------------------|---|----------------------------------------------|----------------------------------------|--------------|-----|
| DROPPED MEMBERS          |   |                                              | FEMALE                                 | 199 (41.29%) |     |
| DECEASED                 | 1 | CLICK HERE FOR CUMULATIVE                    | TOTAL FAMILY UNIT MEMBERS              |              | 122 |
| CLUB CANCELLED 0 OTHER 5 |   | MEMBERSHIP DATA                              | FAMILY MEMBERS PAYING HALF DUES        |              | 62  |
| TOTAL                    | 6 |                                              |                                        |              |     |